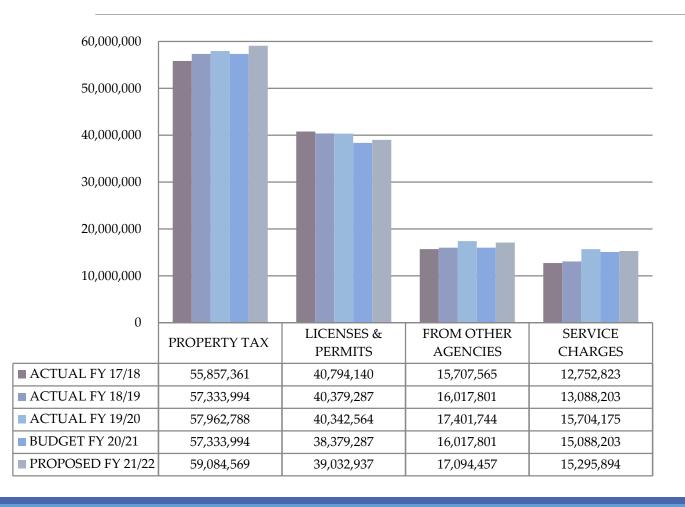

#### Total Budget total \$155,544,488;

- Increase of \$18,439,648; or 13.45% over the prior year budget.
- Revenues Total \$131,651,521;
  - Increase of \$3,361,360 or 2.6% over the prior year budget.
  - \$1.7M below FY 19/20 Actuals
    - Below pre-pandemic levels
  - Property taxes projected \$59,084,569;
    - Includes property taxes and Local Option Sales Tax (LOST)
    - Projected increase of \$1.7M; 3.1%
    - No Property Tax Increase 12<sup>th</sup> year

#### Revenues - continued

- Business License & Franchises Fees
  - Projected increase of \$653,650; 1.7% over the prior year budget, but \$1.3M below prior year actual
  - Expected to be most impacted by pandemic