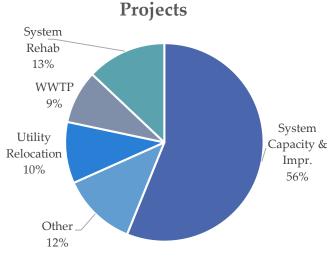

## FY 21/22 CAPITAL IMPROVEMENT PROGRAM

WATER & SEWER CIP \$120,000,000 STORM WATER CIP \$11,050,000

## FY 21/22 Water & Sewer Capital Improvement Program