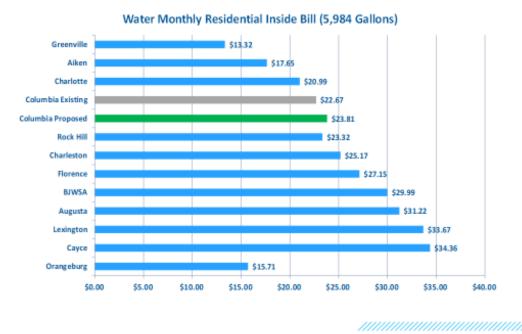

perating Budgets' Total \$102,187,548
  - \$2.98M increase over prior year budget; 3%
  - Increases are limited to those associated with annual contract adjustments and schedules.
- •Non-Departmental totals \$53,595,474
  - Includes Debt Service and Reserves
  - Debt Service for prior and bonds totals \$42,917,888; increase of \$971K, 2% over prior year budget
  - Reserves total \$9,514,086; increase of \$8.4M
- •Transfers Out total \$25,449,189
  - Includes cash funded portion of Capital Improvement Program \$18,000,000; increase of \$3.5M, 24% over prior year budget
  - General Fund Indirect Cost of \$4,189,680; a reduction of \$2M from prior year budget.

### FY 21/22 WATER & SEWER BUDGET BY FUNCTION



## Water & Sewer Rate Study

#### **Utility Bill Comparisons – Water Residential**



#### **Utility Bill Comparisons – Wastewater Residential**



## FY 2021/2022 Storm Water Fund Budget

\$15,622,754





## FY 21/22 Budget Storm Water Fund - Revenues

- •Total Budget \$15,622,75
  - Increase of \$1,599,455 or 11% from the prior year budget.
- •Resumes rate adjustments in accordance with 2016 Ordinance adopting 5-year rate plan.
  - Increases ERU from \$13.32 to \$14.15; an increase of \$.83 or 6%
- •Total \$11,050,000 Capital Improvement Program
  - Continues 5 year plan of more than \$93M in storm water improvements projects that meet the initiatives of alleviating nuisance flooding and promoting water quality.

#### FY 21/22 STORM WATER FUND REVENUES



## FY 21/22 Budget Storm Water Fund - Expenditures

- •Total Budget \$15,622,75
  - Increase of \$1,599,455 or 11%