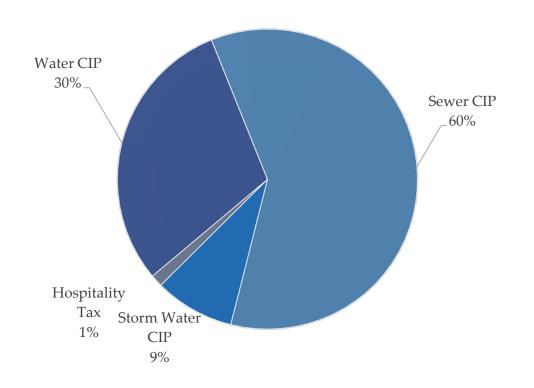

#### By Fund

|                 | \$133,250,000 |
|-----------------|---------------|
| Hospitality Tax | \$1,750,000   |
| Storm Water CIP | \$11,500,000  |
| Sewer CIP       | \$80,000,000  |
| Water CIP       | \$40,000,000  |
|                 |               |

## FY 21/22 CAPITAL IMPROVEMENT PROGRAM

WATER & SEWER CIP \$120,000,000 STORM WATER CIP \$11,050,000

#### Wastewater Capital Improvement

- FY 21/22 Capital Improvement Program is \$120,000,000
  - Water CIP \$40M
  - Wastewater \$80M
  - Capital program reflects a priority on Clean Water 2020 programs to meet the EPA Consent Decree requirements, system expansion and water quality