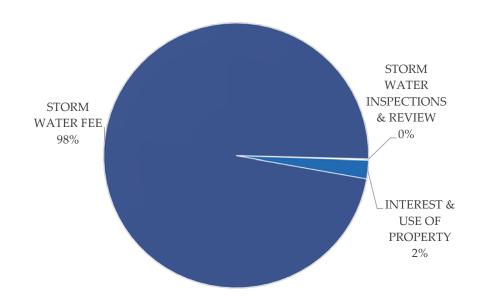

ER & SEWER BUDGET BY FUNCTION



## Water & Sewer Rate Study

#### **Utility Bill Comparisons – Water Residential**



#### **Utility Bill Comparisons – Wastewater Residential**



## FY 2021/2022 Storm Water Fund Budget

\$15,622,754





## FY 21/22 Budget Storm Water Fund - Revenues

- •Total Budget \$15,622,75
  - Increase of \$1,599,455 or 11% from the prior year budget.
- •Resumes rate adjustments in accordance with 2016 Ordinance adopting 5-year rate plan.
  - Increases ERU from \$13.32 to \$14.15; an increase of \$.83 or 6%
- •Total \$11,050,000 Capital Improvement Program
  - Continues 5 year plan of more than \$93M in storm water improvements projects that meet the initiatives of alleviating nuisance flooding and promoting water quality.

#### FY 21/22 STORM WATER FUND REVENUES



## FY 21/22 Budget Storm Water Fund - Expenditures

- •Total Budget \$15,622,75
  - Increase of \$1,599,455 or 11% from the prior year budget.
- •Operating Department Budgets' Total \$7,471,150; a reduction of \$418K; or 5% from prior year budget
  - Reduction in capital outlays due to fewer scheduled equipment replacements
- •Non-Departmental totals \$5,736,604; an increase of \$1,217,335; 27% over prior year budget
  - Includes Debt service payment for existing bonds of \$2,488,850
  - Reserve of \$3,247,754
- •Transfers Out total \$2,415,000; an increase of \$800,121 over prior year budget
  - Includes cash portion of Capital Improvement Program of \$1,735,000;
  - General Fund Indirect Cost allocation of \$560,000; no change from prior year

### FY 21/22 STORM WATER EXPENDITURES BY F