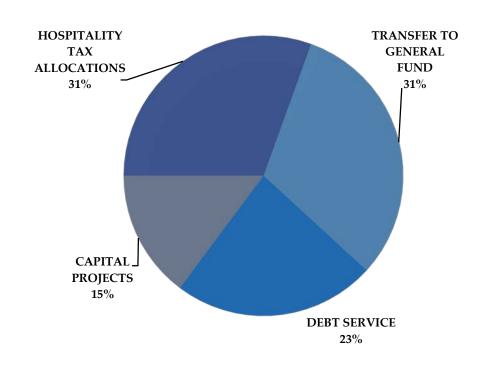

#### **Special Revenues**

- •Hospitality Tax
- Accommodations Tax
- •Tourism Development

- •Certain revenues must be used for designated expenditures
  - Hospitality Tax, Grants, Accommodations Tax
- Must maintain reserves
  - Bond covenants, financial policies
- Restricted uses
  - Debt payments bonds, capital leases
  - Employment taxes
- Unrestricted Uses
  - Money that is used to fund general services and for public use