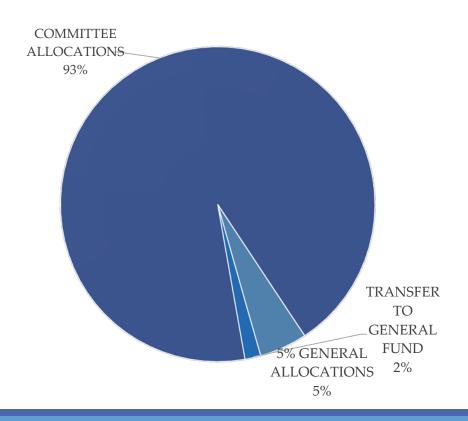

#### **Special Revenues**

- •Hospitality Tax
- Accommodations Tax
- •Tourism Development

- •Certain revenues must be used for designated expenditures
  - Hospitality Tax, Grants, Accommodations Tax
- Must maintain reserves
  - Bond covenants, financial policies
- Restricted uses
  - Debt payments bonds, capital leases
  - Employment taxes
- Unrestricted Uses
  - Money that is used to fund general services and for public use