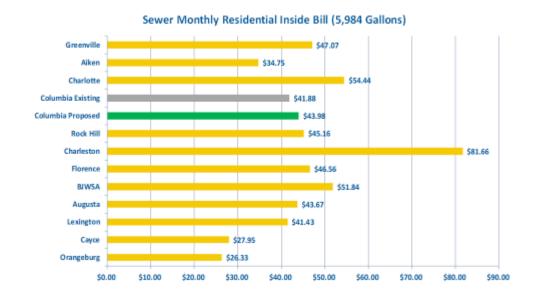

r prior year budget; 3%
  - Increases are limited to those associated with annual contract adjustments and schedules.
- •Non-Departmental totals \$53,595,474
  - Includes Debt Service and Reserves
  - Debt Service for prior and bonds totals \$42,917,888; increase of \$971K, 2% over prior year budget
  - Reserves total \$9,514,086; increase of \$8.4M
- •Transfers Out total \$25,449,189
  - Includes cash funded portion of Capital Improvement Program \$18,000,000; increase of \$3.5M, 24% over prior year budget
  - General Fund Indirect Cost of \$4,189,680; a reduction of \$2M from prior year budget.

### FY 21/22 WATER & SEWER BUDGET BY FUNCTION



## Water & Sewer Rate Study

#### **Utility Bill Comparisons – Water Residential**



#### **Utility Bill Comparisons – Wastewater Residential**



## FY 2021/2022 Storm Water Fund Budget

\$15,622,754





## FY 21/22 Budget Storm Water Fund - Revenues

- •Total Budget \$15,622,75
  - Increase of \$1,599,455 or 11% from the prior year budget.
- •Resumes rate adjustments in accordance with 2016 Ordinance adopting 5-year rate plan.
  - Increases ERU from \$13.32 to \$14.15; an increase of \$.83 or 6%
- •Total \$11,050,000 Capital Improvement Program
  - Continues 5 year plan of more than \$93M in storm water improvements projects that meet the initiatives of alleviating nuisance flooding and promoting water quality.

#### FY 21/22 STORM WATER FUND REVENUES



## FY 21/22 Budget Storm Water Fund - Expenditures

- •Total Budget \$15,622,75
  - Increase of \$1,599,455 or 11% from the prior year budget.
- •Operating Department Budgets' T