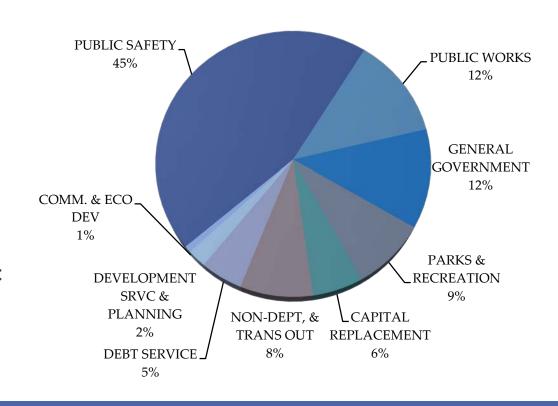

## General Fund

\$155,544,489

### FY 21/22 Budget General Fund – Revenues & Transfers In

#### Total Budget total \$155,544,488;

- Increase of \$18,439,648; or 13.45% over the prior year budget.
- Revenues Total \$131,651,521;
  - Increase of \$3,361,360 or 2.6% over the prior year budget.
  - \$1.7M below FY 19/20 Actuals
    - Below pre-pandemic levels
  - Property taxes projected \$59,084,569;
    - Includes property taxes and Local Option Sales Tax (LOST)
    - Projected increase of \$1.7M; 3.1%
    - No Property Tax Increase 12<sup>th</sup> year

#### Revenues - continued

- Business License & Franchises Fees
  - Projected increase of \$653,650; 1.7% over the prior year budget, but \$1.3M below prior year actual
  - Expected to be most impacted by pandemic

#### Transfers In Total \$23,892,968

- Increase of \$15,078,288 over prior year budget.
- Increase due to return of Capital Lease Purchase Proceeds for rolling stock and technology refresh; \$9,000,000
- American Rescue Plan included at \$1,689,499
- Installment Purchase Revenue Bonds (IPRB) proceeds for Security Camera upgrades; \$2,500,000
- Restored Hospitality Tax transfer; \$3,700,000
- No use of fund balance