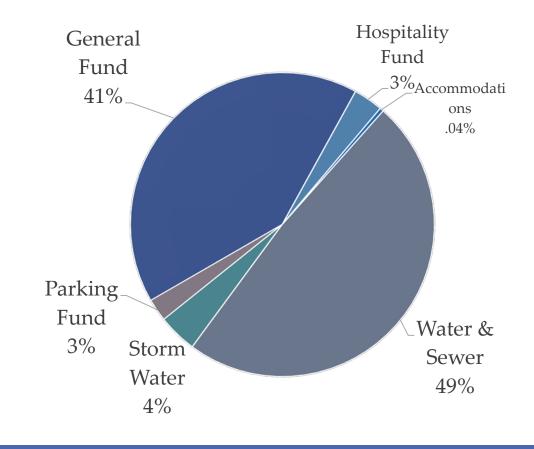

## FY 2021-2022 Operating Budget

| OPERATING FUNDS  | FY 2021-2022  |
|------------------|---------------|
| General Fund     | \$155,544,489 |
| Hospitality Fund | \$11,814,638  |
| Accommodations   | \$1,531,048   |
| Water & Sewer    | \$182,564,189 |
| Storm Water      | \$15,622,754  |
| Parking Fund_    | \$9,103,275   |
| _                | \$376,180,393 |

## General Fund

\$155,544,489

#### Total Budget total \$155,544,488;

- Increase of \$18,439,648; or 13.45% over the prior year budget.
- Revenues Total \$131,651,521;
  - Increase of \$3,361,360 or 2.6% over the prior year budget.
  - \$1.7M below FY 19/20 Actuals
    - Below pre-pandemic levels
  - Property taxes projected \$59,084,569;
    - Includes property taxes and Local Option Sales Tax (LOST)
    - Projected increase of \$1.7M; 3.1%
    - No Property Tax Increase 12<sup>th</sup> year