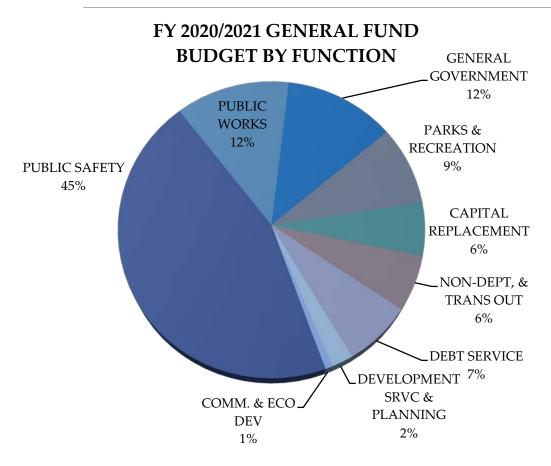

## General Fund

\$155,544,489

### FY 21/22 Budget General Fund – Revenues & Transfers In

#### Total Budget total \$155,544,488;

- Increase of \$18,439,648; or 13.45% over the prior year budget.
- Revenues Total \$131,651,521;
  - Increase of \$3,361,360 or 2.6% over the prior year budget.
  - \$1.7M below FY 19/20 Actuals
    - Below pre-pandemic levels
  - Property taxes projected \$59,084,569;
    - Includes property taxes and Local Option Sales Tax (LOST)
    - Projected increase of \$1.7M; 3.1%
    - No Property Tax Increase 12<sup>th</sup> year

#### Revenues - continued

- Business License & Franchises Fees
  - Projected increase of \$653,650; 1.7% over the prior year budget, but \$1.3M below prior year actual
  - Expected to be most impacted by pandemic

#### Transfers In Total \$23,892,968

- Increase of \$15,078,288 over prior year budget.
- Increase due to return of Capital Lease Purchase Proceeds for rolling stock and technology refresh; \$9,000,000
- American Rescue Plan included at \$1,689,499
- Installment Purchase Revenue Bonds (IPRB) proceeds for Security Camera upgrades; \$2,500,000
- Restored Hospitality Tax transfer; \$3,700,000
- No use of fund balance