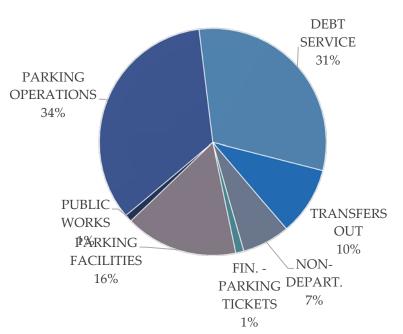

## FY 21/22 Budget General Fund - Expenditures

| MAJOR CATEGORY             | FY 20/21<br>BUDGET | FY 21/22<br>BUDGET | Difference   | % change |
|----------------------------|--------------------|--------------------|--------------|----------|
| Personnel Services         | \$96,590,184       | \$99,913,690       | \$3,323,506  | 3.4%     |
| Operating Expenses         | \$6,942,166        | \$7,265,184        | \$323,018    | 4.7%     |
| Service Expenses           | \$18,085,253       | \$18,538,172       | \$452,919    | 2.5%     |
| Capital Outlays            | \$0                | \$354,000          | \$354,000    | )        |
| Capital Replacement Pro.   | \$0                | \$9,000,000        | \$9,000,000  | )        |
| Debt Service               | \$8,904,043        | \$11,043,921       | \$2,139,878  | 24%      |
| Non-dept Exp. & Trans. Out | \$6,585,370        | \$9,429,522        | \$2,844,152  | 43.2%    |
| TOTAL GENERAL FUND         | \$137,107,016      | \$155,544,489      | \$18,437,473 | 13.4%    |

## FY 21/22 Budget General Fund - Expenditures

- Non-Departmental Total \$11,796,249
  - Increase of \$3.6M over prior year budget associated with restored programs:
  - Capital Lease annual payment; \$6,265,432
  - Security Camera upgrades; \$2,500,000
    - Funded with Installment Purchase Revenue Bonds (IPRB) proceeds in support of the implementation and first year cost

#### Transfers out total

- Capital Lease Program for rolling stock and technology refresh; \$9,000,000
- Replacement vehicles, heavy equipment & technology upgrades for General Fund Departments:
  - Fire Ladder Truck
  - Police
  - Garbage/Solid Waste Trucks
  - Parks & Recreation equipment

#### Total Budget - \$155,544,489