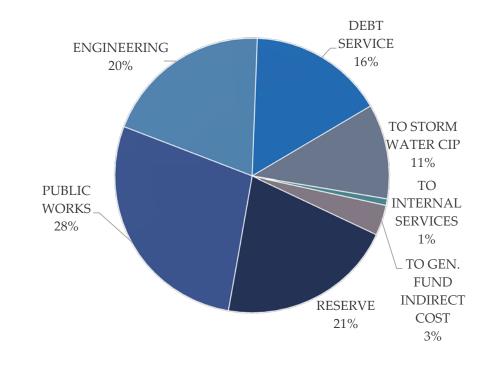

## FY 21/22 Budget Storm Water Fund - Expenditures

- •Total Budget \$15,622,75
  - Increase of \$1,599,455 or 11% from the prior year budget.
- •Operating Department Budgets' Total \$7,471,150; a reduction of \$418K; or 5% from prior year budget
  - Reduction in capital outlays due to fewer scheduled equipment replacements
- •Non-Departmental totals \$5,736,604; an increase of \$1,217,335; 27% over prior year budget
  - Includes Debt service payment for existing bonds of \$2,488,850
  - Reserve of \$3,247,754
- •Transfers Out total \$2,415,000; an increase of \$800,121 over prior year budget
  - Includes cash portion of Capital Improvement Program of \$1,735,000;
  - General Fund Indirect Cost allocation of \$560,000; no change from prior year

### FY 21/22 STORM WATER EXPENDITURES BY FUNCTION