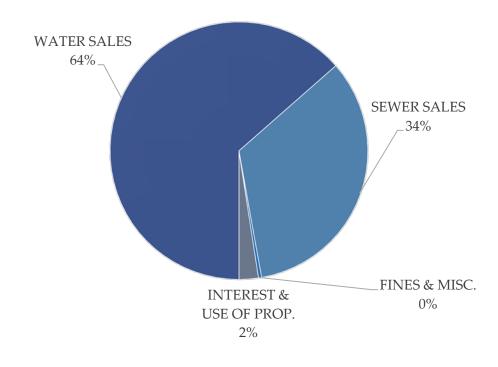

## FY 21/22 Budget Water & Sewer Fund - Revenues

WE ARE COLUMBIA.

- •Total Operating Budget; \$182,564,189
  - Increase of \$13,881,758; 8% over prior year budget
- •Operating Revenues total \$178,125,664
  - Increase of \$13,848,118; 8% over prior year budget
  - 5.02% rate increase generates approximately \$8.1M
  - Revenues generated from the increase provides funding for Capital Improvement Program and associated debt service
- •Non-Operating Revenues total \$4,438,524;
  - increase of less than 1% over prior year budget

### FY 21/21 WATER & SEWER OPERATING REVENUES