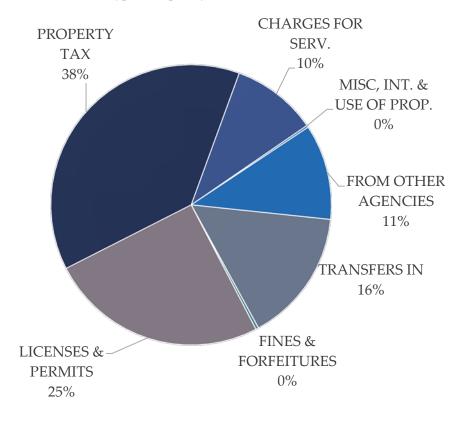

## Property Taxes

- •Produces 41% of General Fund Revenues
- Levied against real and personal property
- •City millage rate is 93.8 mils; has not increased in 12 years
- •City property taxes are combined on the total property tax bill share with the County, School District and other school districts. ~81% of the property tax bill
- •The City's portion of the total property tax bill is ~19% of the total tax bill.

#### Total Budget total \$155,544,488;

- Increase of \$18,439,648; or 13.45% over the prior year budget.
- Revenues Total \$131,651,521;
  - Increase of \$3,361,360 or 2.6% over the prior year budget.
  - \$1.7M below FY 19/20 Actuals
    - Below pre-pandemic levels
  - Property taxes projected \$59,084,569;
    - Includes property taxes and Local Option Sales Tax (LOST)
    - Projected increase of \$1.7M; 3.1%
    - No Property Tax Increase 12<sup>th</sup> year