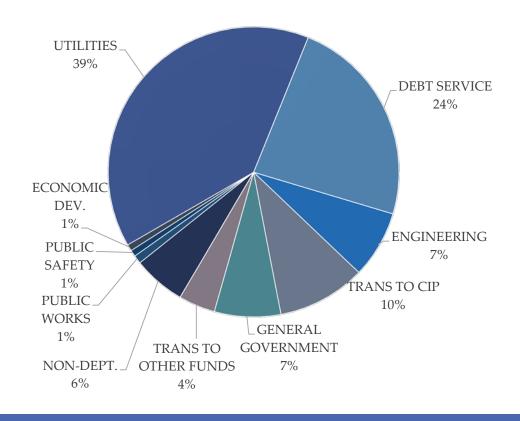

| 2.00      |



## FY 21/22 Budget Water & Sewer Fund - Expenditures

- Department Operating Budgets' Total \$102,187,548
  - \$2.98M increase over prior year budget; 3%
  - Increases are limited to those associated with annual contract adjustments and schedules.
- •Non-Departmental totals \$53,595,474
  - Includes Debt Service and Reserves
  - Debt Service for prior and bonds totals \$42,917,888; increase of \$971K, 2% over prior year budget
  - Reserves total \$9,514,086; increase of \$8.4M
- •Transfers Out total \$25,449,189
  - Includes cash funded portion of Capital Improvement Program \$18,000,000; increase of \$3.5M, 24% over prior year budget
  - General Fund Indirect Cost of \$4,189,680; a reduction of \$2M from prior year budget.

### FY 21/22 WATER & SEWER BUDGET BY FUNCTION



## Water & Sewer Rate Study

#### **Utility Bill Comparisons – Water Residential**



#### **Utility Bill Comparisons – Wastewater Residential**



## FY 2021/2022 Storm Water Fund Budget

\$15,622,754





## FY 21/22 Budget Storm Water Fund - Revenues

- •Total Budget \$15,622,75
  - Increase of \$1,599,455 or 11% from the prior year budget.
- •Resumes rate adjustments in accordance with 2016 Ordinance adopting 5-year rate plan.
  - Increases ERU from \$13.32 to \$14.15; an increase of \$.83 or 6%
- •Total \$11,050,000 Capital Improvement Program
  - Continues 5 year plan of more than \$93M in storm water improvements projects that meet the initiatives of alleviating nuisance flooding and promoting water quality.

#### FY 21/22 STORM WATER FUND REVENUES



## FY 21/22 Budget Storm Wate