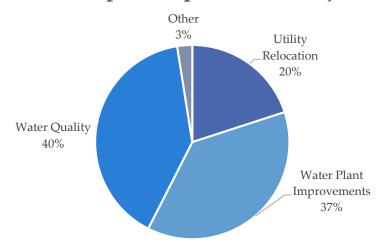

#### Wastewater Capital Improvement

- FY 21/22 Capital Improvement Program is \$120,000,000
  - Water CIP \$40M
  - Wastewater \$80M
  - Capital program reflects a priority on Clean Water 2020 programs to meet the EPA Consent Decree requirements, system expansion and water quality

## FY21-22 Water CIP

| Project Number | Project Name                                                                         | Type of Improvement      |              |
|----------------|--------------------------------------------------------------------------------------|--------------------------|--------------|
| WM4323         | Unforeseen Projects                                                                  | Other                    | \$1,000,000  |
|                |                                                                                      | Total Other              | \$1,000,000  |
|                |                                                                                      |                          |              |
| WM3355         | Utility Conflicts (Annual)                                                           | Utility Relocation       | \$8,000,000  |
|                |                                                                                      | Total Utility Relocation | \$8,000,000  |
|                |                                                                                      |                          |              |
| WM4543         | Lake Murray Taste and Odor Treatment System (Carbon Feed System)                     | Water Plant              | \$1,000,000  |
| WM4549         | Alternative Raw Water Pump Station at Canal WTP (Phase 1 of 3)                       | Water Plant              | \$14,000,000 |
|                |                                                                                      | Total Water Plant        | \$15,000,000 |
|                |                                                                                      |                          |              |
| WM3001         | Water Quality Projects City Wide (Services & 2-inch water line replacement) (Annual) | Water Quality            | \$1,000,000  |
| WM3912         | Shandon Area Waterline Replacement (Phase 1 of 2)                                    | Water Quality            | \$7,500,000  |
| WM3925         | Rosewood Area Waterline Replacement (Phase 1 of 3)                                   | Water Quality            | \$7,500,000  |
|                |                                                                                      | Total Water Quality      | \$16,000,000 |
|                |                                                                                      |                          |              |
|                |                                                                                      | Total Water CIP          | \$40,000,000 |