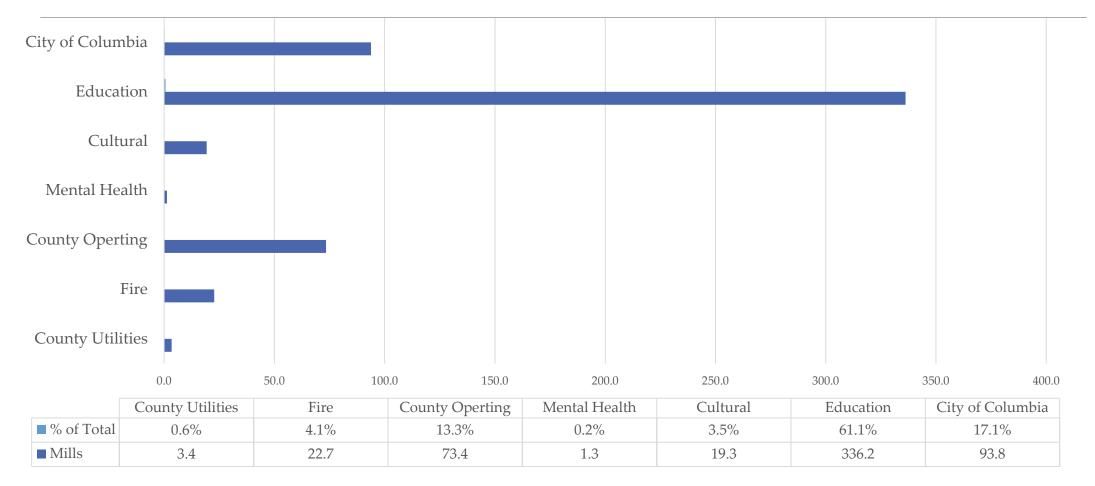

## Property Taxes

- •Produces 41% of General Fund Revenues
- Levied against real and personal property
- •City millage rate is 93.8 mils; has not increased in 12 years
- •City property taxes are combined on the total property tax bill share with the County, School District and other school districts. ~81% of the property tax bill
- •The City's portion of the total property tax bill is ~19% of the total tax bill.

## 2020 Millage Schedule Richland County – City of Columbia