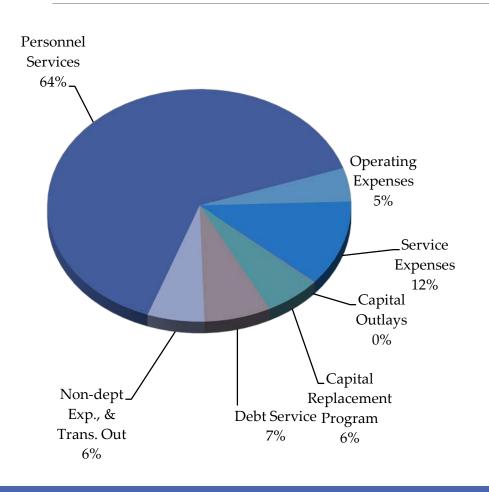

## FY 21/22 Budget General Fund - Expenditures

- •Department Operating Budgets' Total \$126,071,046
  - \$4.4M increase over prior year budget
  - Base line budget using FY 18/19 Actual
  - Increases are limited to those associated with annual contract adjustments and schedules:
    - Citywide Microsoft Enterprise License & cloud based software
    - Emergency communications CAD system
    - Citywide election
    - Recycling contract
    - PEBA retirement rate increase
  - Restores some limited vacant positions previously frozen based upon areas of need.

## FY 21/22 Budget General Fund - Expenditures

| MAJOR CATEGORY             | FY 20/21<br>BUDGET | FY 21/22<br>BUDGET | Difference   | % change |
|----------------------------|--------------------|--------------------|--------------|----------|
| Personnel Services         | \$96,590,184       | \$99,913,690       | \$3,323,506  | 3.4%     |
| Operating Expenses         | \$6,942,166        | \$7,265,184        | \$323,018    | 4.7%     |
| Service Expenses           | \$18,085,253       | \$18,538,172       | \$452,919    | 2.5%     |
| Capital Outlays            | \$0                | \$354,000          | \$354,000    | )        |
| Capital Replacement Pro.   | \$0                | \$9,000,000        | \$9,000,000  | )        |
| Debt Service               | \$8,904,043        | \$11,043,921       | \$2,139,878  | 24%      |
| Non-dept Exp. & Trans. Out | \$6,585,370        | \$9,429,522        | \$2,844,152  | 43.2%    |
| TOTAL GENERAL FUND         | \$137,107,016      | \$155,544,489      | \$18,437,473 | 13.4%    |

## FY 21/22 Budget General Fund - Expenditures

- Non-Departmental Total \$11,796,249
  - Increase of \$3.6M over prior year budget associated with restored programs:
  - Capital Lease annual payment; \$6,265,432
  - Security Camera upgrades; \$2,500,000
    - Funded with Installment Purchase Revenue Bonds (IPRB) proceeds in support of the implementation and first year cost

#### Transfers out total

- Capital Lease Program for rolling stock and technology refresh; \$9,000,000
- Replacement vehicles, heavy equipment & technology upgrades for General Fund Departments:
  - Fire Ladder Truck
  - Police
  - Garbage/Solid Waste Trucks
  - Parks & Recreation equipment